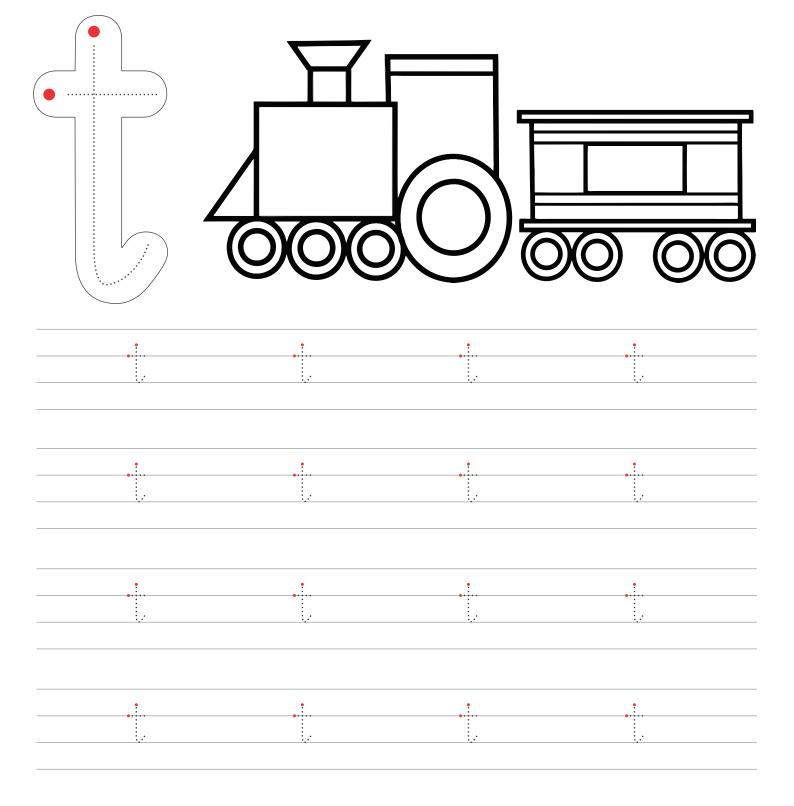

t' is for tomato and t-shirt.





Торі

| c: Letter 't' Worksheet # 2 | 826.23<br>■829                |
|-----------------------------|-------------------------------|
| Date:                       | scan QR code<br>for catalogue |



Paste the green and brown coloured paper on tree and trace letter 't'.

Student Name:

't' is tree.





Topic: Letter 't' Worksheet # 3

\_\_\_\_\_Date:



scan QR code for catalogue

Trace the letter 't' and colour the pictures start with it.

Student Name:





Topic: Letter 't' Worksheet # 4

scan QR code for catalogue

Student Name:\_\_\_\_\_Date:\_\_\_\_

Match the pictures with letter 't'.







Topic: Letter 's' Worksheet # 5



scan QR code for catalogue

Student Name:\_\_\_\_\_Date:\_\_\_\_

Colour the train and trace the 't'.

't' is for train.